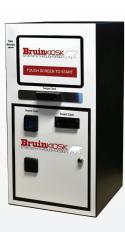

#### BOOKING / INTAKE

We have (3) styles of intake kiosks. The Free Standing model adds a coin validator to our lobby kiosk Our **Desk Top** version has the same functionality in a compact form factor. The third version is our **Vault Kiosk**. The vault must be cabled to a user desk top computer and printer.

#### Standard **Desk Top** Components:

- 10" Touch Screen
- Windows CPU
- 1200 Note Bill Validator
- Magnetic Stripe Reader
- 80 MM Printer
- Coin Validator/w Box
- Custom Designed Graphics
- Locking Cash & Coin Doors
- Surge Protector

#### **Dimensions**

- Width-14"
- Height-27 .5"
- Depth-14.5"
- Weight-66 lbs