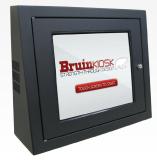

## INMATE / ORDERING

We have (3) styles of ordering kiosks. The **Sloped Top** is our most popular model. Our **High Impact** model has a protective covering over the touch screen and a heavy duty cabinet. The **POE** version has an all-in-one touch screen/computer that can be powered via an Ethernet connection.

# **High Impact**

# **Components:**

19" Touch Screen Windows CPU

#### **Dimensions**

- Width-27"
- Height-21"
- Depth-4"
- Weight-47 lb