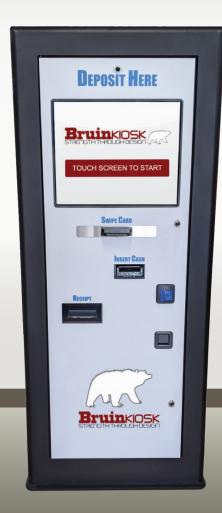

# LOBBY KIOSK

We utilize our SR kiosk enclosure for the **Free Standing Lobby** and **Booking kiosk**. The SR design is both aesthetically appealing and durable. The Tiny Form Factor computer is mounted to the monitor for easy servicing. The printer paper can be changed in seconds. We have a stainless mount for the MSR to protect the front graphic. Dual front door locks and uniquely keyed interior vault locks provide security. The touch screen is reach compliant for wheelchair access.

#### **SR Dimensions**

- Base (W)-25"
- Base (D)- 16.5"
- Height-59.5"
- Weight-150 lbs
- Wgt. (Booking) 165 lbs

# Standard *Lobby/Booking* Components:

- 19" Touch Screen
- Windows CPU
- 1200 Note Bill Validator
- Magnetic Stripe Reader
- 80 MM Printer
- Custom Designed Graphics
- Locking Cash Door
- Surge Protector
- Camera (No Charge Option)