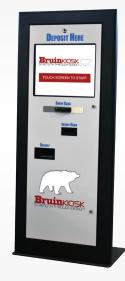

# LOBBY KIOSK

We utilize our SR kiosk enclosure for the **Free Standing Lobby** and **Booking kiosk**. The SR design is both aesthetically appealing and durable. The Tiny Form Factor computer is mounted to the monitor for easy servicing. The printer paper can be changed in seconds. We have a stainless mount for the MSR to protect the front graphic. Dual front door locks and uniquely keyed interior vault locks provide security. The touch screen is reach compliant for wheelchair access.

#### **SR Dimensions**

- Base (W)-25"
- Base (D)- 16.5"
- Height-59.5"
- Weight-150 lbs
- Wgt. (Booking) 165 lbs

# Standard *Lobby/Booking* Components:

- 19" Touch Screen
- Windows CPU
- 1200 Note Bill Validator
- Magnetic Stripe Reader
- 80 MM Printer
- Custom Designed Graphics
- Locking Cash Door
- Surge Protector
- Camera (No Charge Option)