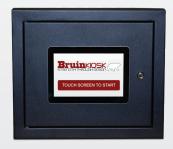

## INMATE / ORDERING

We have (3) styles of ordering kiosks. The **Sloped Top** is our most popular model. Our **High Impact** model has a protective covering over the touch screen and a heavy duty cabinet. The **POE** version has an all-in-one touch screen/computer that can be powered via an Ethernet connection.

# **Power Over Ethernet**

#### Components:

10" All-in-One Android OS

#### **Dimensions**

- Width-19"
- Height-16"
- Depth-2.5"
- Weight-20 lbs