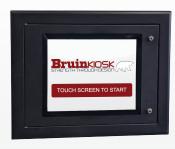

## INMATE / ORDERING

We have (3) styles of ordering kiosks. The **Sloped Top** is our most popular model. Our **High Impact** model has a protective covering over the touch screen and a heavy duty cabinet. The **POE** version has an all-in-one touch screen/computer that can be powered via an Ethernet connection.

# **Sloped Top**

#### **Components:**

19" Touch Screen Windows CPU

#### **Dimensions**

- Width-24"
- Height-19"
- Depth-7"
- Weight-45 lbs