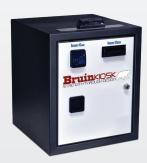

#### BOOKING / INTAKE

We have (3) styles of intake kiosks. The Free Standing model adds a coin validator to our lobby kiosk Our **Desk Top** version has the same functionality in a compact form factor. The third version is our **Vault Kiosk**. The vault must be cabled to a user desk top computer and printer.

#### Standard **Desk Top** Components:

- 10" Touch Screen
- Windows CPU
- 1200 Note Bill Validator
- Magnetic Stripe Reader
- 80 MM Printer
- Coin Validator/w Box
- Custom Designed Graphics
- Locking Cash & Coin Doors
- Surge Protector

#### **Dimensions**

- Width-14"
- Height-27 .5"
- Depth-14.5"
- Weight-66 lbs