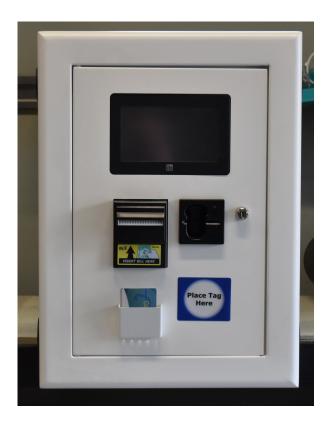

# Wall Mount Enclosure: CMW Kiosk

The CMW kiosk features a modern design that will complement your existing decor. The CMW is an in-wall kiosk that has a rear compartment that is nested in a opening in the wall. The design allows for larger components to be deployed in a wall mount kiosk. The enclosure area which is outside the wall meets ADA depth standards.

#### Display:

ELO Touch, 7" to 12" Screen Size
Screen Oreintation-Portrait or Landscape
Aspect Ratio- 5:4
Native Resolution-1280 x 1024
Brightness-225 cd/m2 (nit)
Contrast Ratio- 1000:1

#### Access:

Front Door-Opens L to R, Dual Locks, Door Inset to Enclosure
Rear Panel-For Monitor Access, Inside Thumb Screws
Locks-Casino Rated Lock, 9 Pin Dimpled Security Key

## **Typical Options**

Custom Graphics Thermal Receipt Printer Insert Card Reader Pin Pad Card Swipe Bill Validator Fingerprint Reader RFID Reader Camera Speakers ID Reader Scanner Proximity Sensor Coin Validator