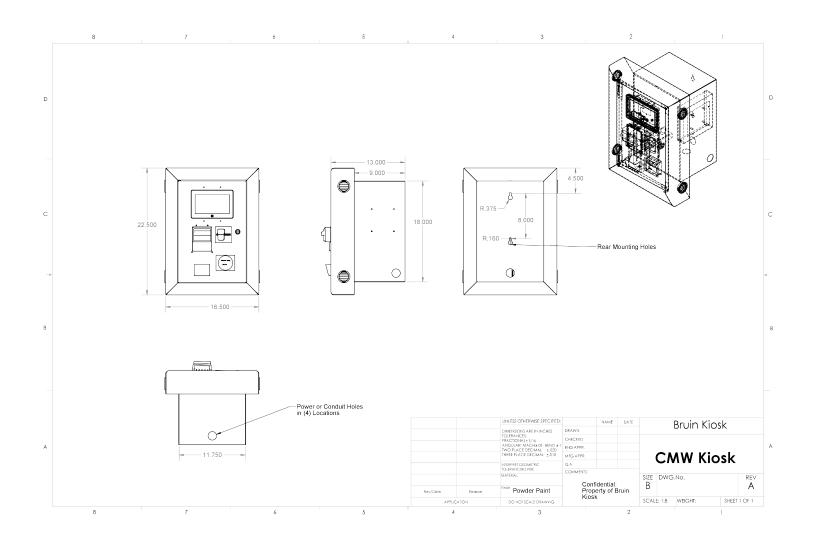

# Wall Mount Enclosure: CMW Kiosk

The CMW kiosk features a modern design that will complement your existing decor. The CMW is an in-wall kiosk that has a rear compartment that is nested in a opening in the wall. The design allows for larger components to be deployed in a wall mount kiosk. The enclosure area which is outside the wall meets ADA depth standards.

#### Enclosure:

Frame-Cold Rolled Steel, One Piece Welded Construction
Pre Drilled Service Holes In Rear Compartment
Finish-Electrostatic Powder Coat, Fine Textured

#### Access:

Front Door-Opens L to R, Dual Locks, Door Inset to Enclosure
Rear Panel-For Monitor Access, Inside Thumb Screws
Locks-Casino Rated Lock, 9 Pin Dimpled Security Key

### Connections Required: •120 VAC, 50/60 Hz, 15A Std Nema 5-15R Receptacle

•Cat 5E Ethernet Cable Provided